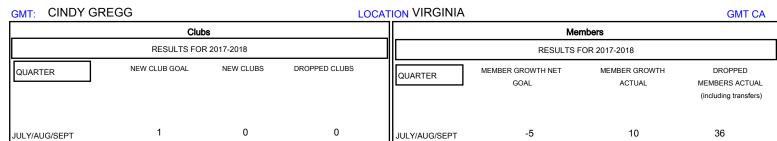

## MONTHLY MEMBERSHIP PROGRESS REPORT

District 24 B

Results as of: 09/30/2017

0

0

0

0

0