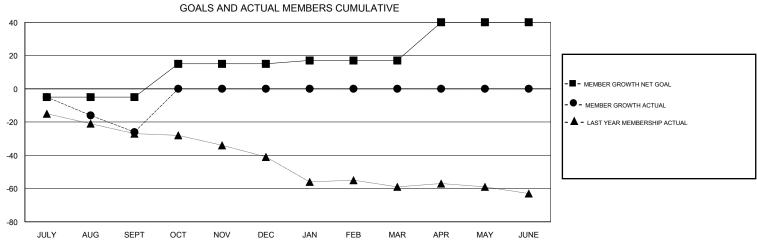

OCT/NOV/DEC

JAN/FEB/MAR

APR/MAY/JUNE

0

OCT/NOV/DEC

JAN/FEB/MAR

APR/MAY/JUNE

20

2

23

0

0

0

0

0

1

2

## GOALS AND ACTUAL NEW CLUBS CUMULATIVE CURRENT YEAR GOALS FOR NEW CLUBS CURRENT YEAR ACTUAL NEW CLUBS LAST YEAR ACTUAL NEW CLUBS JULY AUG SEPT OCT NOV DEC JAN FEB MAR APR MAY JUNE

| DROPPED CLUBS: 0  DROPPED MEMBERS |    | 8 CLUBS OF 40 ADDED 1 OR MORE<br>NEW MEMBERS | GENDER DISTRIBUTION  MALE 697 (75.03%)  FEMALE 232 (24.97%)  Women Percentage Fiscal Year Goal: 25% |     |
|-----------------------------------|----|----------------------------------------------|-----------------------------------------------------------------------------------------------------|-----|
| DECEASED                          | 4  | CLICK HERE FOR CUMULATIVE  MEMBERSHIP DATA   | TOTAL FAMILY UNIT MEMBERS                                                                           | 106 |
| CLUB CANCELLED                    | 0  |                                              |                                                                                                     | 54  |
| OTHER                             | 32 |                                              | FAMILY MEMBERS PAYING HALF DUES                                                                     | 54  |
| TOTAL                             | 36 |                                              | 1                                                                                                   |     |